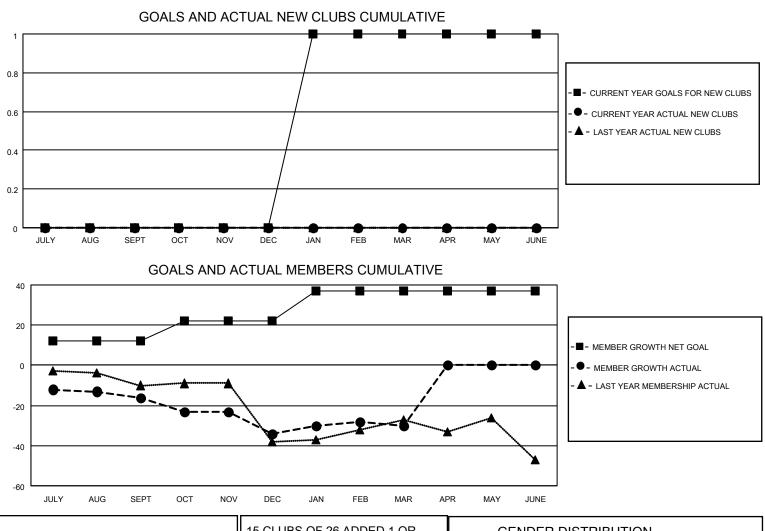

## LOCATION RHODE ISLAND

District 42

Results as of: 3/31/2023

| Clubs                 |               |           |               | Members               |                        |                         |                                                    |
|-----------------------|---------------|-----------|---------------|-----------------------|------------------------|-------------------------|----------------------------------------------------|
| RESULTS FOR 2022-2023 |               |           |               | RESULTS FOR 2022-2023 |                        |                         |                                                    |
| QUARTER               | NEW CLUB GOAL | NEW CLUBS | DROPPED CLUBS | QUARTER MEM           | BER GROWTH NET<br>GOAL | MEMBER GROWTH<br>ACTUAL | DROPPED<br>MEMBERS ACTUAL<br>(including transfers) |
| JULY/AUG/SEPT         | 0             | 0         | 0             | JULY/AUG/SEPT         | 12                     | 18                      | 30                                                 |
| OCT/NOV/DEC           | 0             | 0         | 0             | OCT/NOV/DEC           | 10                     | 20                      | 33                                                 |
| JAN/FEB/MAR           | 1             | 0         | 0             | JAN/FEB/MAR           | 15                     | 20                      | 16                                                 |
| APR/MAY/JUNE          | 0             | 0         | 0             | APR/MAY/JUNE          | 0                      | 0                       | 0                                                  |